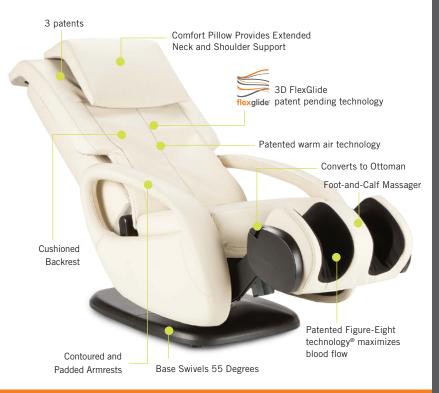

# **Swivel.** It will change your view on relaxation.

Soothe yourself: Mind, Soul, and WholeBody. Surrender every muscle in your back, neck, and shoulders into relaxation with the patent pending FlexGlide, and allow 3D orbital massage technology to deliver soothing comfort just like a warm oil massage. The Human Touch® WholeBody 7.1 also features patented warm air technology to provide additional relief of muscle tension, and BodyMap PRO® so you can pinpoint where you want to feel better.

### Exclusive BodyMap PRO

Simply press where you want to feel better, then sit back and let the chair do the rest!

> Patented warm air technology.

3D FlexGlide massage

human touch

### 3D FlexGlide

Customize intensity for shoulders and low back.

### START the Foot-and-Calf Massage for Better Circulation.

CirQlation® Technology massages the calves in an upward, wave-like motion, forcing blood toward the body's core. Conveniently rotate to use as a comfortable ottoman.