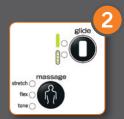

### 3D FlexGlide

Customize intensity for shoulders and low back.

# PICK a Massage Technique.

Stretch, Flex, Tone, Glide Techniques featuring patent pending FlexGlide massage, seamlessly move to simulate the hands and techniques of a trained massage professional.

# FlexGlide Patent pending orbital massage technology

Soothing, sensitive, and oh so luxurious, our new FlexGlide massage solution delivers a stressreducing experience like never before. Free from the pinching and friction associated with typical massage chairs, every contour of your body is therapeutically touched by the unparalleled flexibility and seamless glide of our patent pending FlexGlide orbital technology. Much like a masseuse upgrading you from a dry to a warm oil massage, the FlexGlide experience will have you basking in the glow of ultimate relaxation.