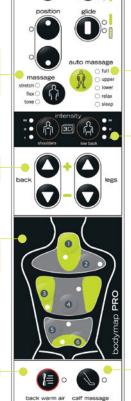

### Exclusive BodyMap PRO

Simply press where you want to feel better, then sit back and let the chair do the rest!

> Patented warm air technology.

3D FlexGlide massage

human touch

### 3D FlexGlide

Customize intensity for shoulders and low back.

## Invigorate Your Step

Proprietary CirQlation Technology soothes aching, tired feet and legs while improving circulation.